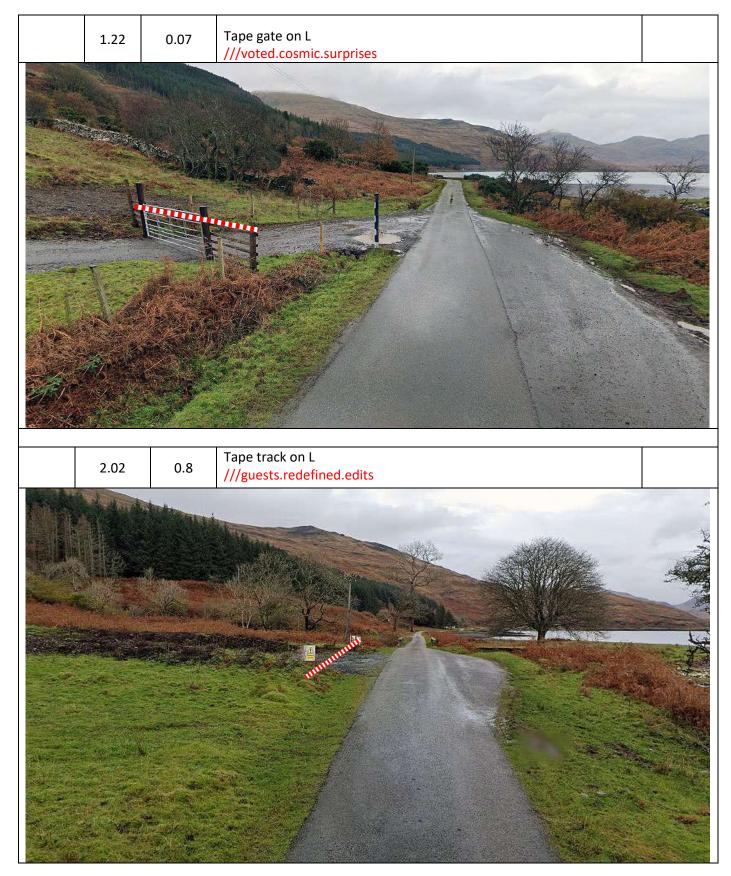

| Post | Miles |       | Information | Predicted |
|------|-------|-------|-------------|-----------|
| No.  | Total | Inter | Information | Marshals  |

| 0.93 | 0.04 | Tape track gate on R<br>///happier.goggle.emporium |
|------|------|----------------------------------------------------|
|      |      |                                                    |
| 0.98 | 0.05 | Tape opening on L<br>///voted.cosmic.surprises     |
|      |      |                                                    |