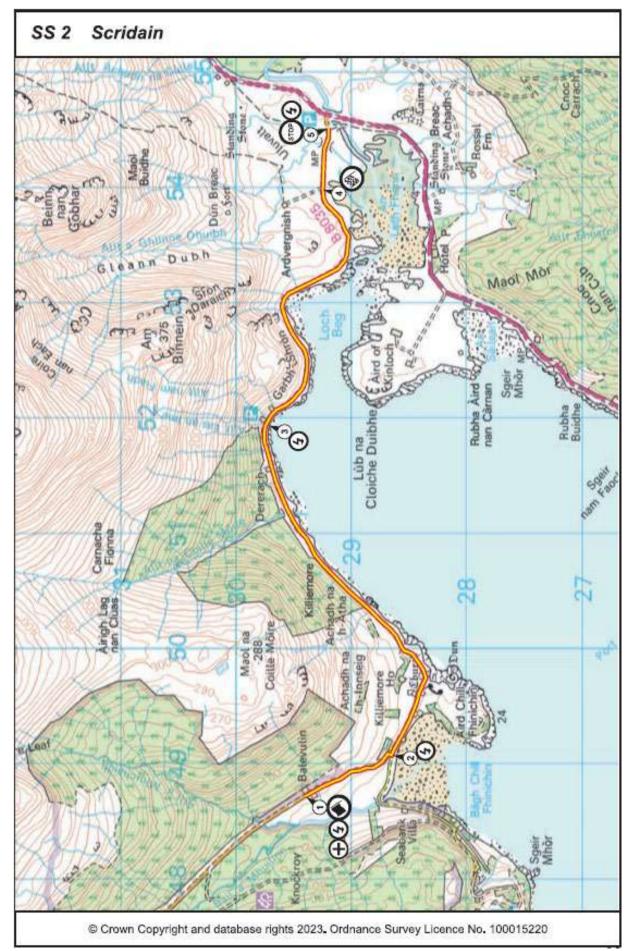

**13TH - 15TH OCTOBER 2023** WWW.MULLRALLY.ORG **STAGE SETUP GUIDE SS2 SCRIDAIN** 

ES

www.beatsons.co.uk

CAR CLUB

\*obplace20

w.mullcarclub.co.uk

sport

UK