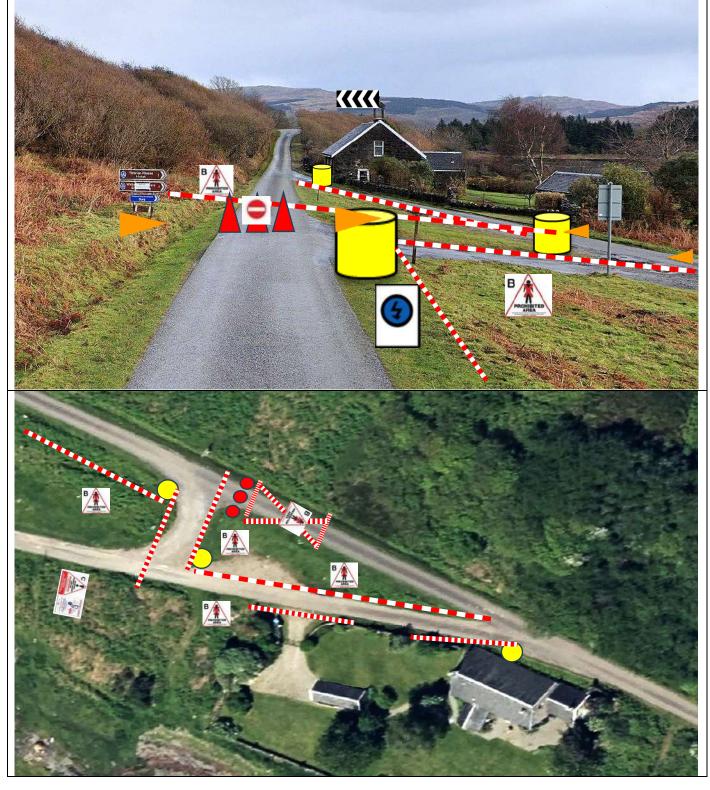

## Gateways

All access to the rally route should be clearly taped with red/white tape. Appropriate warning signs should be placed on paths and tracks approaching the route.

## Junction numbers and warning arrows.

Every post unless immediately following another should have a warning arrow or chicane warning and junction number placed 100m (+/- 10m) before the post.

| Stage Command   | der:                            |                         |                  | Jon Cordery        |           |  |
|-----------------|---------------------------------|-------------------------|------------------|--------------------|-----------|--|
| Deputy Stage Co | ommander:                       |                         | John Jones       |                    |           |  |
| Stage Safety Of | ficer:                          | Dave King               |                  |                    |           |  |
| LOCATION DETA   | AILS                            |                         |                  | MARSHAL REQ        | UIREMENTS |  |
| POST            | LOCATION                        | WHAT 3 WORDS            | MAP<br>REFERENCE | MANDATORY<br>RADIO | PREDICTED |  |
| ARRIVAL         | Passing Place                   | altitude.irritate.hails | NM 4832<br>2998  |                    | 2         |  |
| START Line      | Balevulin                       | jacuzzi.aliens.hired    | NM 4873<br>2938  | Yes                | 4         |  |
| Post 2          | Tiroran Junction                | birdcage.correctly.tend | NM 4915<br>2861  | Yes                | 2         |  |
| Post 2A         | Kilfinichen Forest<br>Pier Road | loose.fleet.proclaims   | NM 5000<br>2834  |                    | 2         |  |
| Post 3          | Car Park                        | agreeable.moving.mural  | NM 5192<br>2976  | Yes                | 1         |  |
| FLYING FINISH   | Ardvergnish                     | inserting.open.textiles | NM 5399<br>2926  |                    | 2         |  |
| STOP Line       | Kinloch Junction                | keepers.crypt.handbook  | NM 5450<br>2920  | Yes                | 3         |  |
|                 |                                 |                         |                  | 4                  | 13        |  |