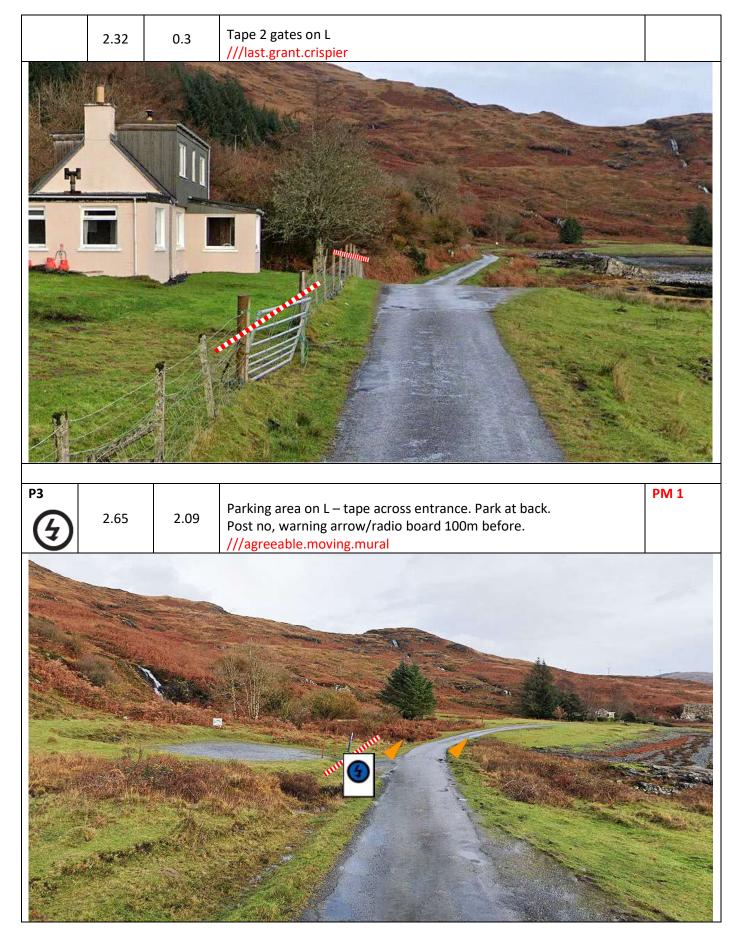

| Post | Miles |       | Information | Predicted |
|------|-------|-------|-------------|-----------|
| No.  | Total | Inter | information | Marshals  |

| Post<br>No. | Miles<br>Total | Inter | Information                                                                                                                 | Predicted<br>Marshals |
|-------------|----------------|-------|-----------------------------------------------------------------------------------------------------------------------------|-----------------------|
|             |                |       | Road Closure<br>At passing on R<br>Notice C and SC on approach. Closure warning board 500m before<br>///tenders.buggy.heave |                       |
|             |                |       | ROAD<br>CLOSED                                                                                                              |                       |
|             |                |       |                                                                                                                             |                       |
| Arrival     |                |       | Passing Place on L<br>Park vehicles on L<br>Notice D. Warning board 100m before<br>///altitude.irritate.hails               | PM 2                  |
|             |                |       |                                                                                                                             |                       |
|             |                |       |                                                                                                                             |                       |